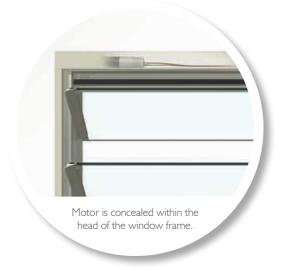

ns if you wish, but really, the best option is to include **Altair Louvres** in all your wet areas to let in fresh air and light.



If you can't stand the heat get some louvres in the **kitchen**. Not only will they allow cool, fresh breezes in but they will get rid of cooking smells and help dissipate the heat of your next hot pot.









Are you looking to renovate your home or enclose an outdoor area to make it more functional, regardless of what time of year it is? **Altair Louvre Windows** are the new-age, stylish window choice that can also be used to create **extra living space** and extend your outdoor time. Designed for tough Australian conditions, Altair Louvres open fully to allow fresh air in, yet seal tight to ensure protection from the elements.



## Powerlouve

Windows



Personal jet packs, holidays on the moon, windows that automatically open to cool your home, then close up in conjunction with other household equipment when you leave the house. The first two are still a way in the future, but **Altair® Powerlouvre™ Windows** are available now in heights up to 2.7 metres and 4 metres wide. Powerlouvre Windows can be controlled by the Apptivate Control Unit to ensure a comfortable living environment.



A standard sized, touch sensitive wall switch for easy use. Single touch to fully open, fully close or open to an intermediate position.



Single and dual channel models available.
Can operate multiple Powerlouvre Windows for maximum ventilation.



Bluetooth® Smart module to permit control by compatible smartphones and tablets with a range of approximat