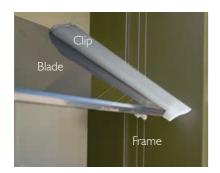

## Stronghold® System

Altair® Louvre Windows with the Stronghold® System

are now the logical inclusion when extra strength and safety is required in residential dwellings or balcony enclosures.

The revolutionary Stronghold System mechanically retains glass or aluminium louvre blades. It is the ideal option for windows installed more than two metres above ground level that require fall prevention or any other room within the home where added strength is important to keep your family safe.

#### Added strength & safety

Altair Louvres with the Stronghold System mechanically retain glass and aluminium blades so you can gain the benefits of full ventilation and safety.