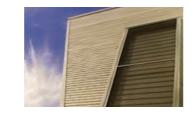

Are you looking to renovate your home or enclose an outdoor area to make it more functional, regardless of what time of year it is? **Altair Louvre Windows** are the new-age, stylish window choice that can also be used to create **extra living space** and extend your outdoor time. Designed for tough Australian conditions, Altair Louvres open fully to allow fresh air in, yet seal tight to ensure protection from the elements.

## Stronghold® System

Altair® Louvre Windows with the Stronghold® System

are now the logical inclusion when extra strength and safety is required in residential dwellings or balcony enclosures.

The revolutionary Stronghold System mechanically retains glass or aluminium louvre blades. It is the ideal option for windows installed more than two metres above ground level that require fall prevention or any other room within the home where added strength is important to keep your family safe.