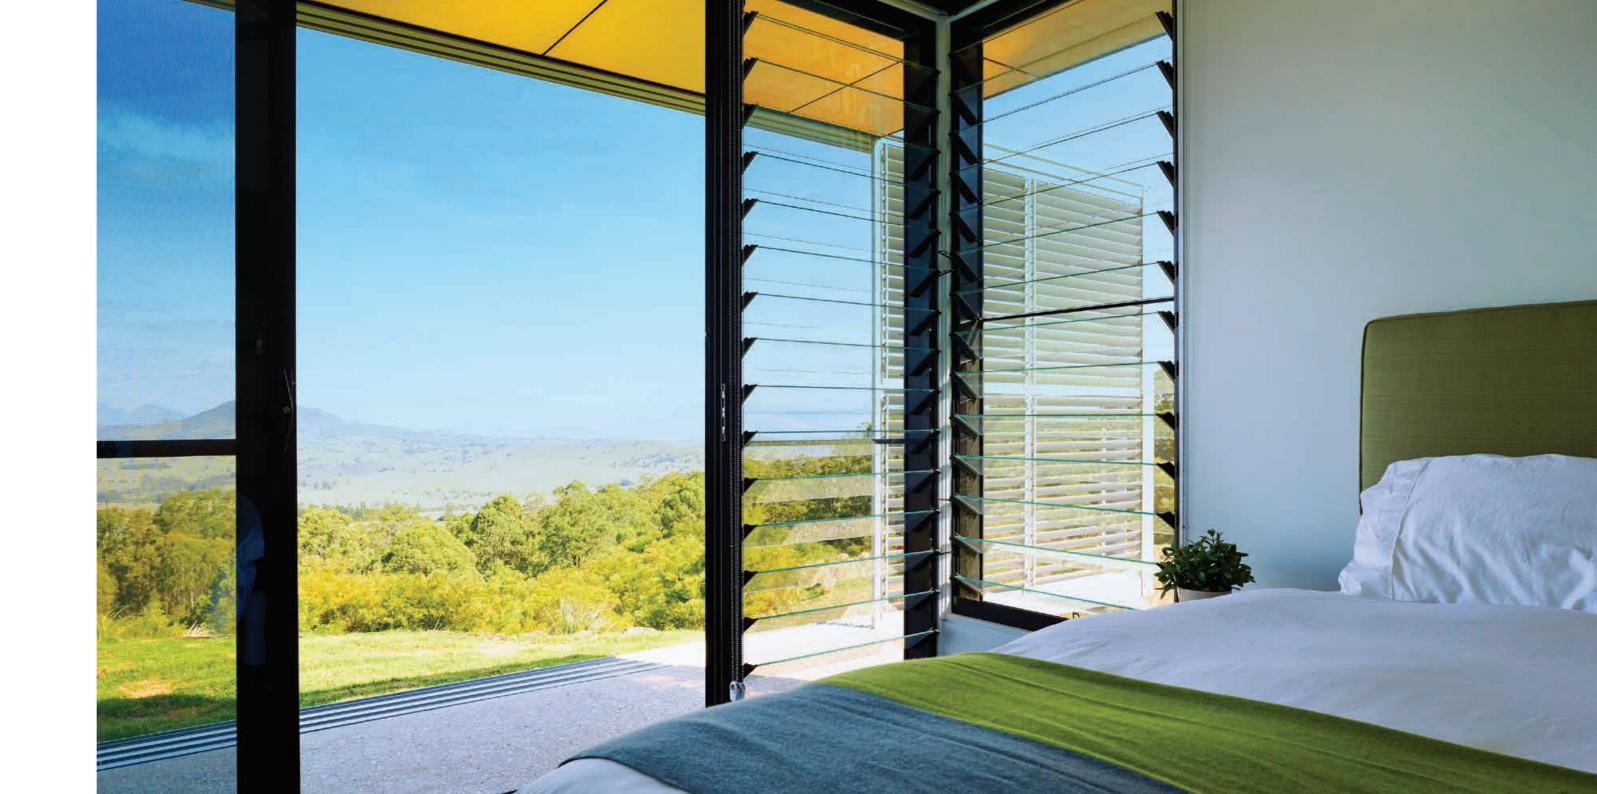

What every **bedroom** needs is a breath of fresh air.

And the best way to get lots of fresh air inside is with **Altair Louvre Windows**. Concerned about wind and rain? The patented 'living hinge' design of Altair Louvre

Windows ensures that, when fully closed, they seal tight to provide superior wind and water performance.

Steam is good for locomotives, but not so good in your **bathroom**. Install exhaust fans if you wish, but really, the best option is to include **Altair Louvres** in all your wet areas to let in fresh air and light.