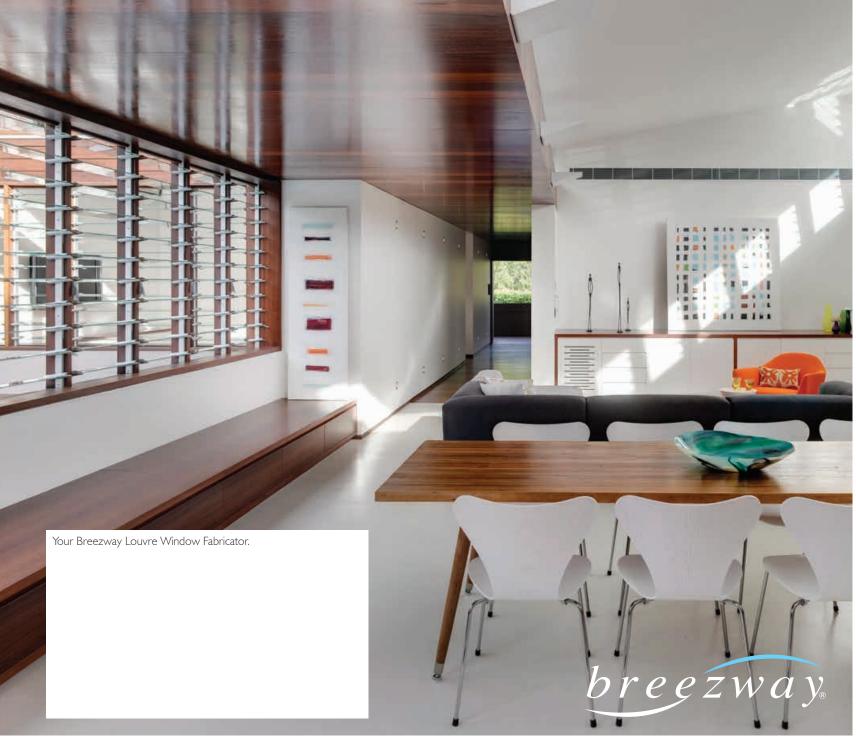

## Louvre Windows

We think that Breezway Louvre Windows are the best type of window available. They're stylish, versatile, energy efficient and totally customisable. We hope that by the time you've finished reading through this brochure, you'll agree with us.

#### Through this brochure you'll find:

- Ideas on how Altair Louvre Windows can enhance your home,
- Information on the energy efficiency of Altair Louvre Windows
   and
- Guidance through the various customising options available.

## Altair Louvre Windows in the lounge room

ought to be compulsory. Okay, we're a little biased about that. But think about it. Is there a better, more stylish way to have complete control of the air flowing through your living area?