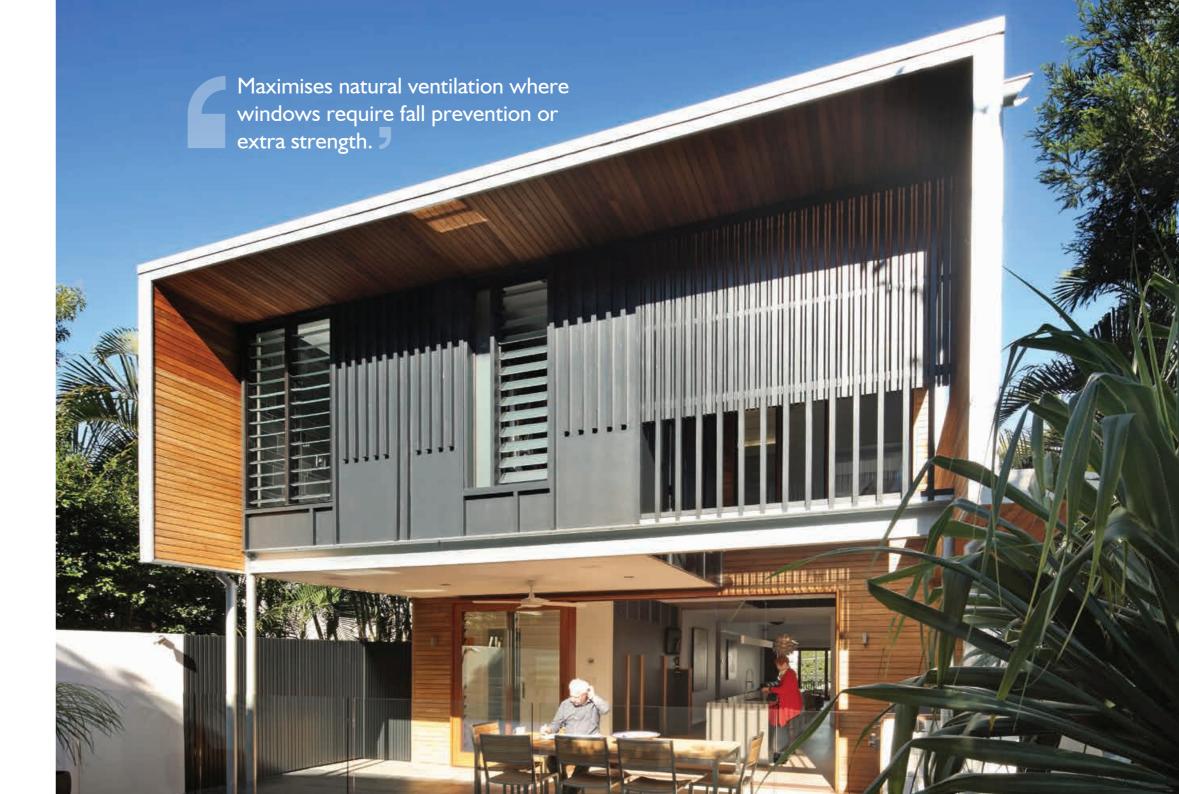

## Stronghold® System

Altair® Louvre Windows with the Stronghold® System

are now the logical inclusion when extra strength and safety is required in residential dwellings or balcony enclosures.

The revolutionary Stronghold System mechanically retains glass or aluminium louvre blades. It is the ideal option for windows installed more than two metres above ground level that require fall prevention or any other room within the home where added strength is important to keep your family safe.

Altair Louvres with the Stronghold System optimise ventilation through the entire window opening. Ventilation through other window types is greatly reduced

when their openings are restricted to 125mm to comply with the Fall Prevention requirements of the Building Code of Australia