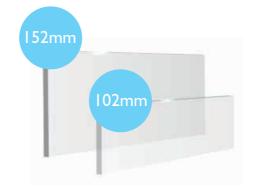

#### Security Bars

Security bars are available to fit 152mm blade heights making your home even more secure.

## Altair® Louvre Window Standard Heights

This chart indicates standard window heights corresponding to the number of full blades used in standard Breezway Louvre Window frames. For window heights differing from our standard dimensions, a fixed blade can be added to accommodate the difference.

\* For gallery height only, subtract 10mm from these standard heights.

For Powerlouvre<sup>™</sup> Standard heights