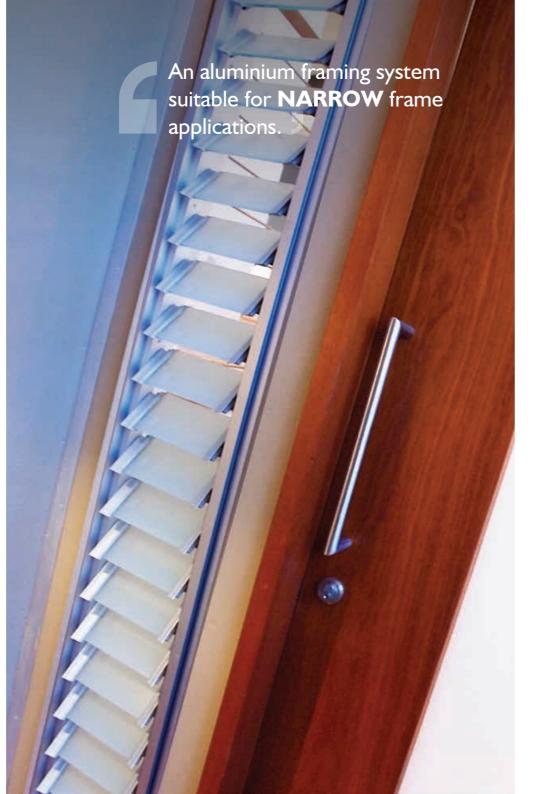

## SL2® Window System

Featuring modern architectural lines, the **SL2® Altair® Louvre Window System** has been developed to suit narrow frame applications or installation into concrete block construction when screening is not required.

The SL2 Window System is a great option for installation near doorways or in internal walls to allow fresh air to circulate throughout the house and encourage better breeze-paths to keep your home feeling comfortable. By using timber, aluminium or frosted glass blades you can provide privacy and the tight sealing of Altair Louvres means that conversations can remain private.