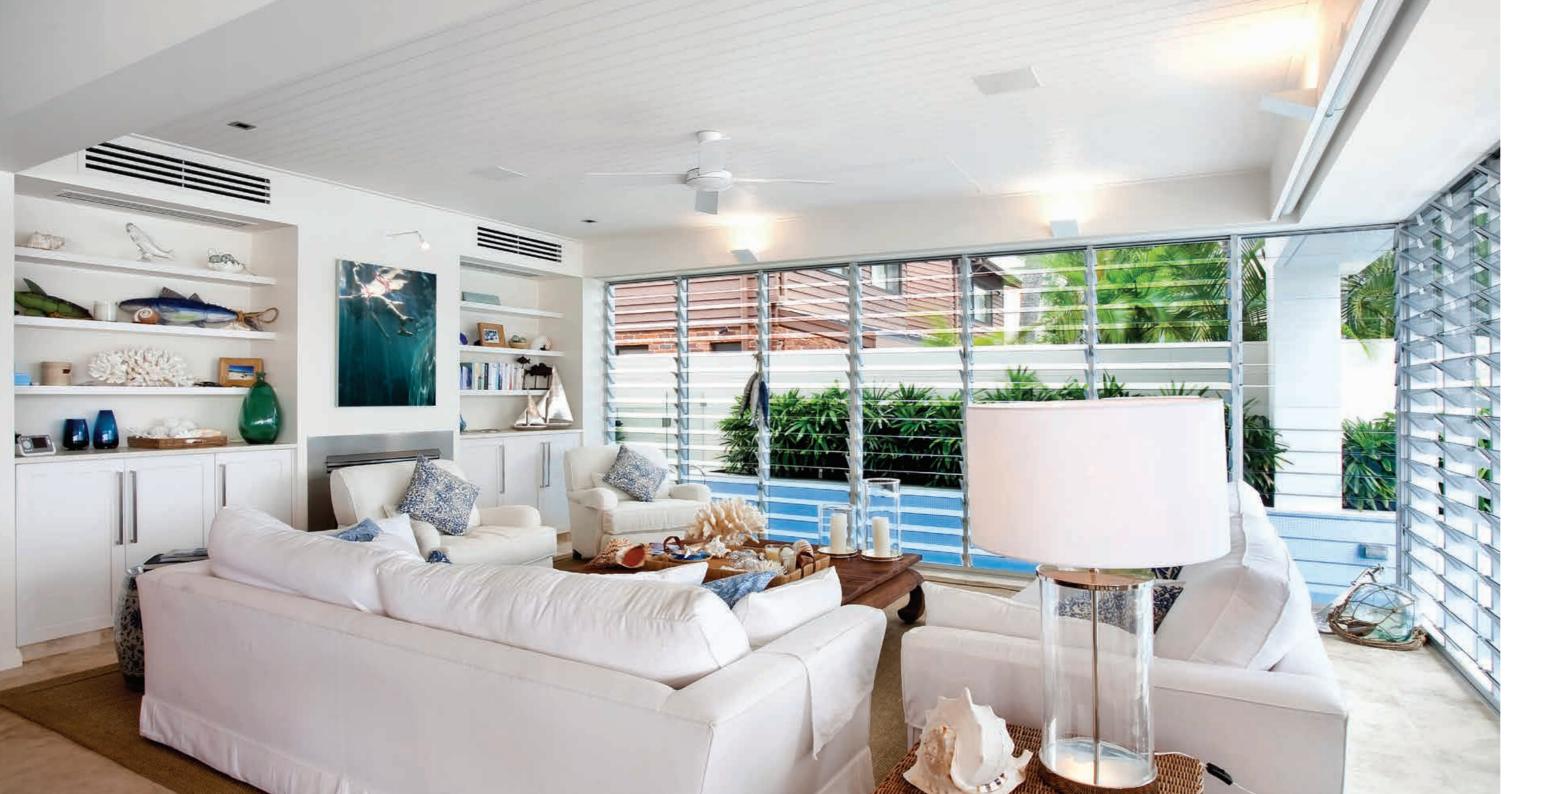

Free air in every room of your home. Keep your home comfortably cool, almost every day of the year, simply by opening it up. Altair Louvre Windows help you to create a living space that works with nature rather than against it.

Altair Louvres can also be left open in gentle rain and can be cleaned from inside the building (handy for multi-storey homes).

Are you looking to renovate your home or enclose an outdoor area to make it more functional, regardless of what time of year it is? **Altair Louvre Windows** are the new-age, stylish window choice that can also be used to create **extra living space** and extend your outdoor time. Designed for tough Australian conditions, Altair Louvres open fully to allow fresh air in, yet seal tight to ensure protection from the elements.