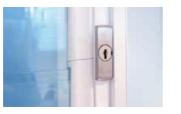

#### **Keylocks**

Keylocks can be installed on your Louvre Windows for added security.