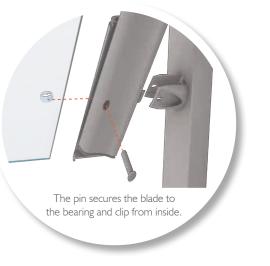

## Stronghold® System

Altair® Louvre Windows with the Stronghold® System

are now the logical inclusion when extra strength and safety is required in residential dwellings or balcony enclosures.

The revolutionary Stronghold System mechanically retains glass or aluminium louvre blades. It is the ideal option for windows installed more than two metres above ground level that require fall prevention or any other room within the home where added strength is important to keep your family safe.