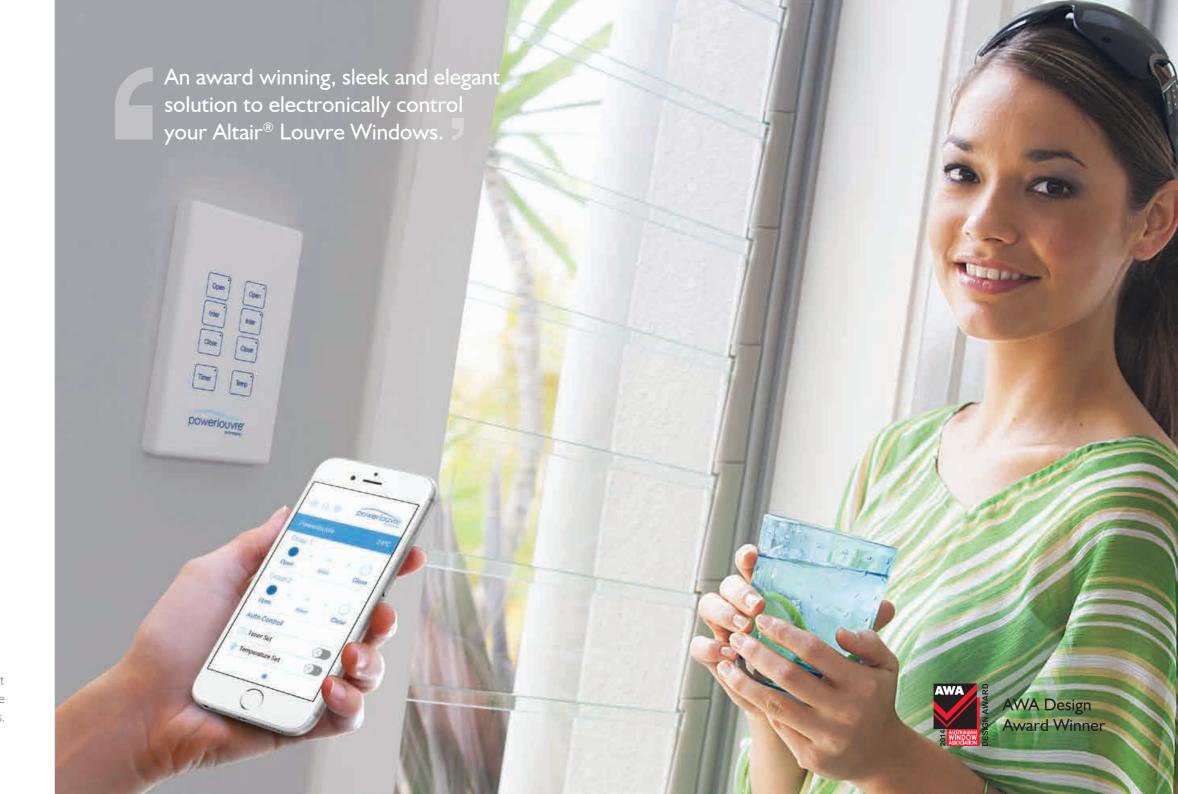

## Powerlouve

Windows

Personal jet packs, holidays on the moon, windows that automatically open to cool your home, then close up in conjunction with other household equipment when you leave the house. The first two are still a way in the future, but **Altair® Powerlouvre™ Windows** are available now in heights up to 2.7 metres and 4 metres wide. Powerlouvre Windows can be controlled by the Apptivate Control Unit to ensure a comfortable living environment.

A standard sized, touch sensitive wall switch for easy use. Single touch to fully open, fully close or open to an intermediate position.

Single and dual channel models available.
Can operate multiple Powerlouvre Windows for maximum ventilation.

Bluetooth® Smart module to permit control by compatible smartphones and tablets with a range of approximately 10m – 20m.

An in-built temperature sensor allows rooms to be naturally cooled or windows closed automatically to retain warmth when required.

Pre-set timers allow windows to be automatically set to operate in anticipation of the building occupant's daily routine.

'Night mode' allows the brightness of the LED light to be adjusted to minimise potential sleep disruptions.