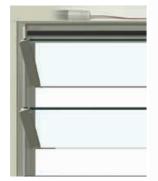

#### They don't make louvres like they used to

Louvre windows have changed significantly since we began manufacturing them in the late 1940's, but they are still a practical and stylish window choice.

#### Key features:

- Open wide to maximise ventilation in comparison to other window types.
- Cyclone tested for wind and water to ensure maximum performance.
- Energy rated to suit various climates.
- Improved options available including keylock, security bar systems or easily fitted security or insect screens.
- Manufactured exclusively from non-corrosive materials.
- Award winning Altair Powerlouvre Window with concealed motors.
- Each window is made to order, allowing the widest choice of customising options.
- The Stronghold System pins louvre blades in place to provide extra strength and safety in areas around the home that require added protection.

Free air in every room of your home. Keep your home comfortably cool, almost every day of the year, simply by opening it up. Altair Louvre Windows help you to create a living space that works with nature rather than against it.