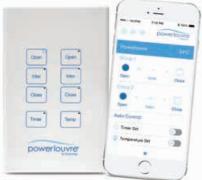

## Powerlouve

Windows

Personal jet packs, holidays on the moon, windows that automatically open to cool your home, then close up in conjunction with other household equipment when you leave the house. The first two are still a way in the future, but **Altair® Powerlouvre™ Windows** are available now in heights up to 2.7 metres and 4 metres wide. Powerlouvre Windows can be controlled by the Apptivate Control Unit to ensure a comfortable living environment.

A standard sized, touch sensitive wall switch for easy use. Single touch to fully open, fully close or open to an intermediate position.

Single and dual channel models available.
Can operate multiple Powerlouvre Windows for maximum ventilation.

Bluetooth® Smart module to permit control by compatible smartphones and tablets with a range of approximately 10m – 20m.

An in-built temperature sensor allows rooms to be naturally cooled or windows closed automatically to retain warmth when required.

Pre-set timers allow windows to be automatically set to operate in anticipation of the building occupant's daily routine.

'Night mode' allows the brightness of the LED light to be adjusted to minimise potential sleep disruptions.