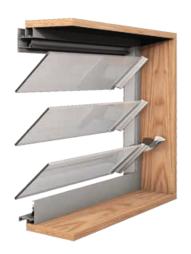

## Stronghold® System

Altair® Louvre Windows with the Stronghold® System

are now the logical inclusion when extra strength and safety is required in residential dwellings or balcony enclosures.

The revolutionary Stronghold System mechanically retains glass or aluminium louvre blades. It is the ideal option for windows installed more than two metres above ground level that require fall prevention or any other room within the home where added strength is important to keep your family safe.

Altair Louvres with the Stronghold System optimise ventilation through the entire window opening. Ventilation through other window types is greatly reduced

when their openings are restricted to 125mm to comply with the Fall Prevention requirements of the Building Code of Australia

The Stronghold System can be screened, and offers privacy options when using aluminium blades. This is well suited to wintergarden applications by enclosing balconies or outdoor areas to make the most of extra living space. Occupants can enjoy the winter sun in a protected spot or take advantage of fresh breezes.