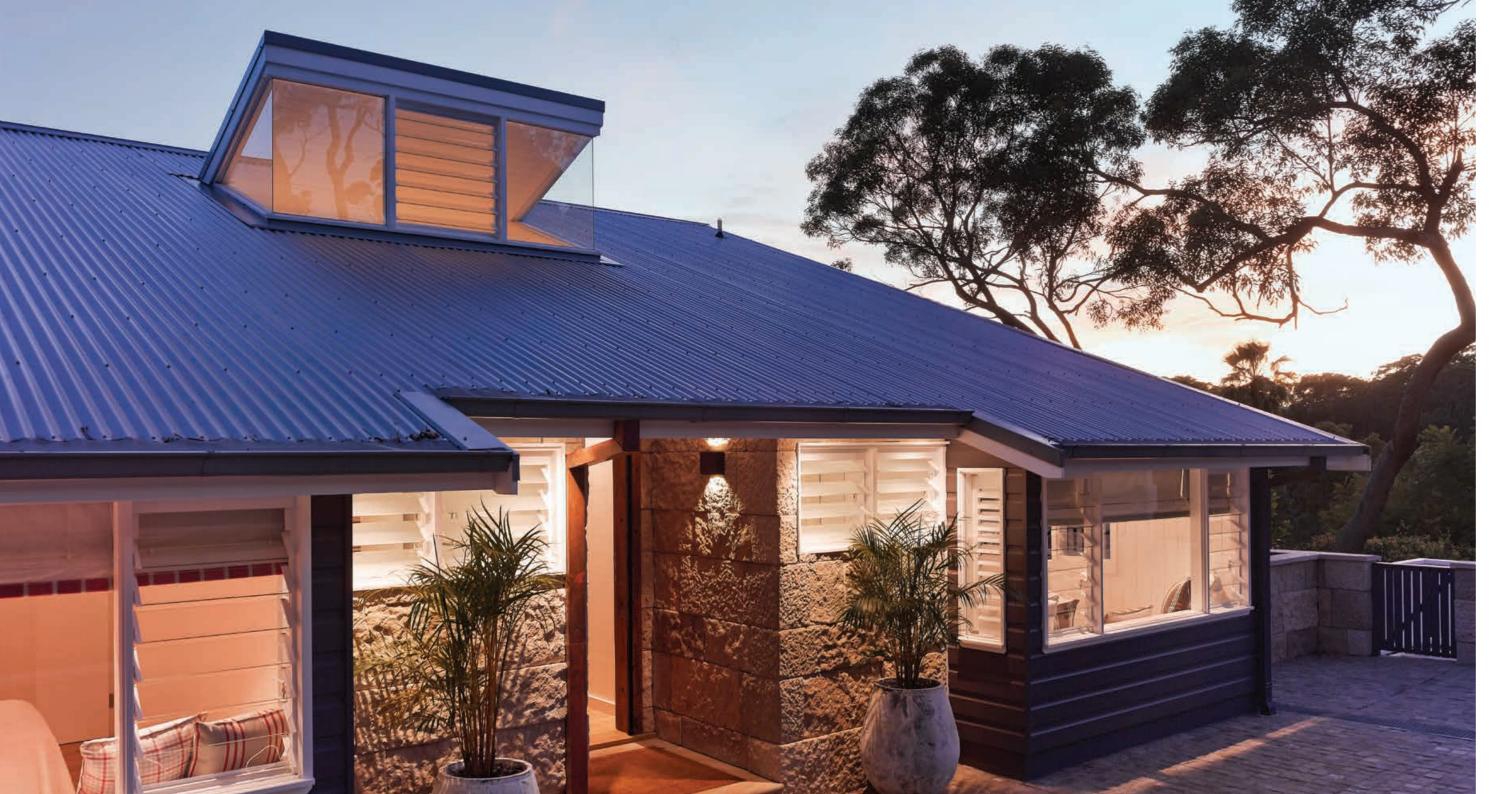

#### They don't make louvres like they used to

Louvre windows have changed significantly since we began manufacturing them in the late 1940's, but they are still a practical and stylish window choice.

#### Key features:

- Open wide to maximise ventilation in comparison to other window types.
- Cyclone tested for wind and water to ensure maximum performance.
- Energy rated to suit various climates.
- Improved options available including keylock, security bar systems or easily fitted security or insect screens.
- Manufactured exclusively from non-corrosive materials.
- Award winning Altair Powerlouvre Window with concealed motors.
- Each window is made to order, allowing the widest choice of customising options.
- The Stronghold System pins louvre blades in place to provide extra strength and safety in areas around the home that require added protection.