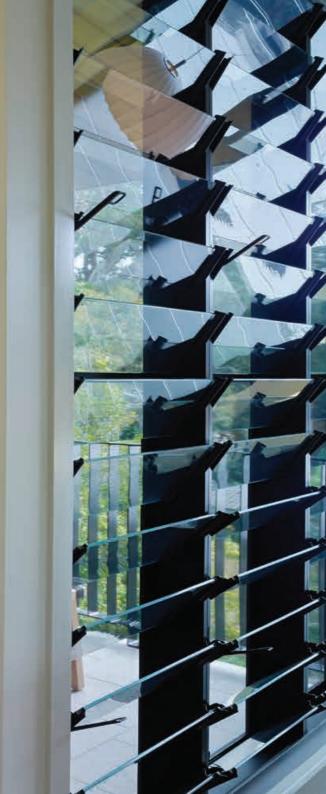

#### They don't make louvres like they used to

Louvre windows have changed significantly since we began manufacturing them in the late 1940's, but they are still a practical and stylish window choice.

#### Key features:

- Open wide to maximise ventilation in comparison to other window types.
- Cyclone tested for wind and water to ensure maximum performance.
- Energy rated to suit various climates.
- Improved options available including keylock, security bar systems or easily fitted security or insect screens.
- Manufactured exclusively from non-corrosive materials.
- Award winning Altair Powerlouvre Window with concealed motors.
- Each window is made to order, allowing the widest choice of customising options.
- The Stronghold System pins louvre blades in place to provide extra strength and safety in areas around the home that require added protection.

Free air in every room of your home. Keep your home comfortably cool, almost every day of the year, simply by opening it up. Altair Louvre Windows help you to create a living space that works with nature rather than against it.