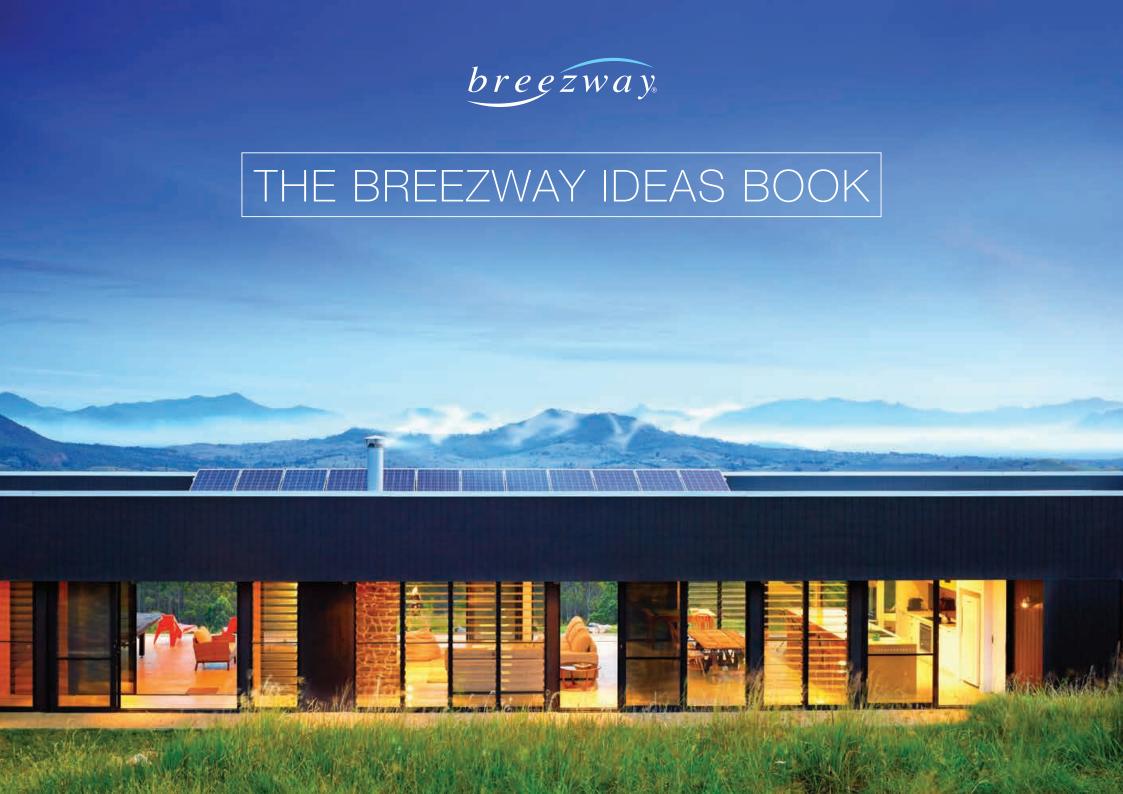

# Altair®

## Louvre Windows

We think that Breezway Louvre Windows are the best type of window available. They're stylish, versatile, energy efficient and totally customisable. We hope that by the time you've finished reading through this brochure, you'll agree with us.

#### Through this brochure you'll find:

- Ideas on how Altair Louvre Windows can enhance your home,
- Information on the energy efficiency of Altair Louvre Windows
   and
- Guidance through the various customising options available.