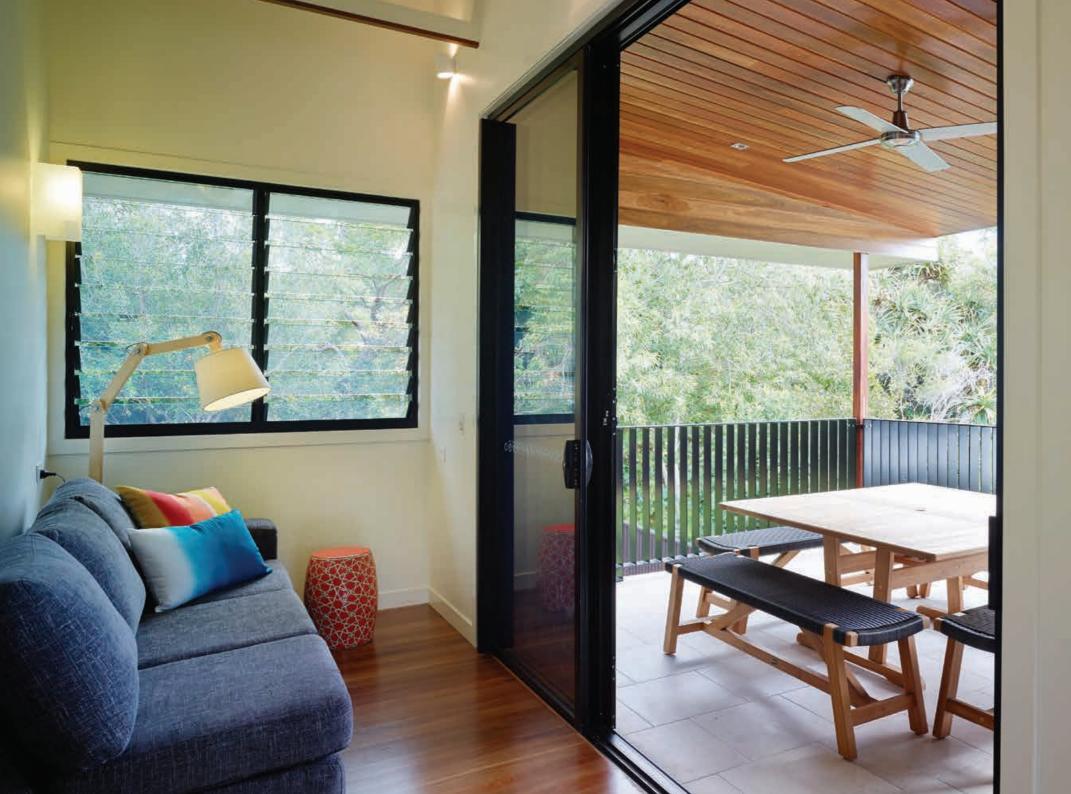

Are you looking to renovate your home or enclose an outdoor area to make it more functional, regardless of what time of year it is? **Altair Louvre Windows** are the new-age, stylish window choice that can also be used to create **extra living space** and extend your outdoor time. Designed for tough Australian conditions, Altair Louvres open fully to allow fresh air in, yet seal tight to ensure protection from the elements.