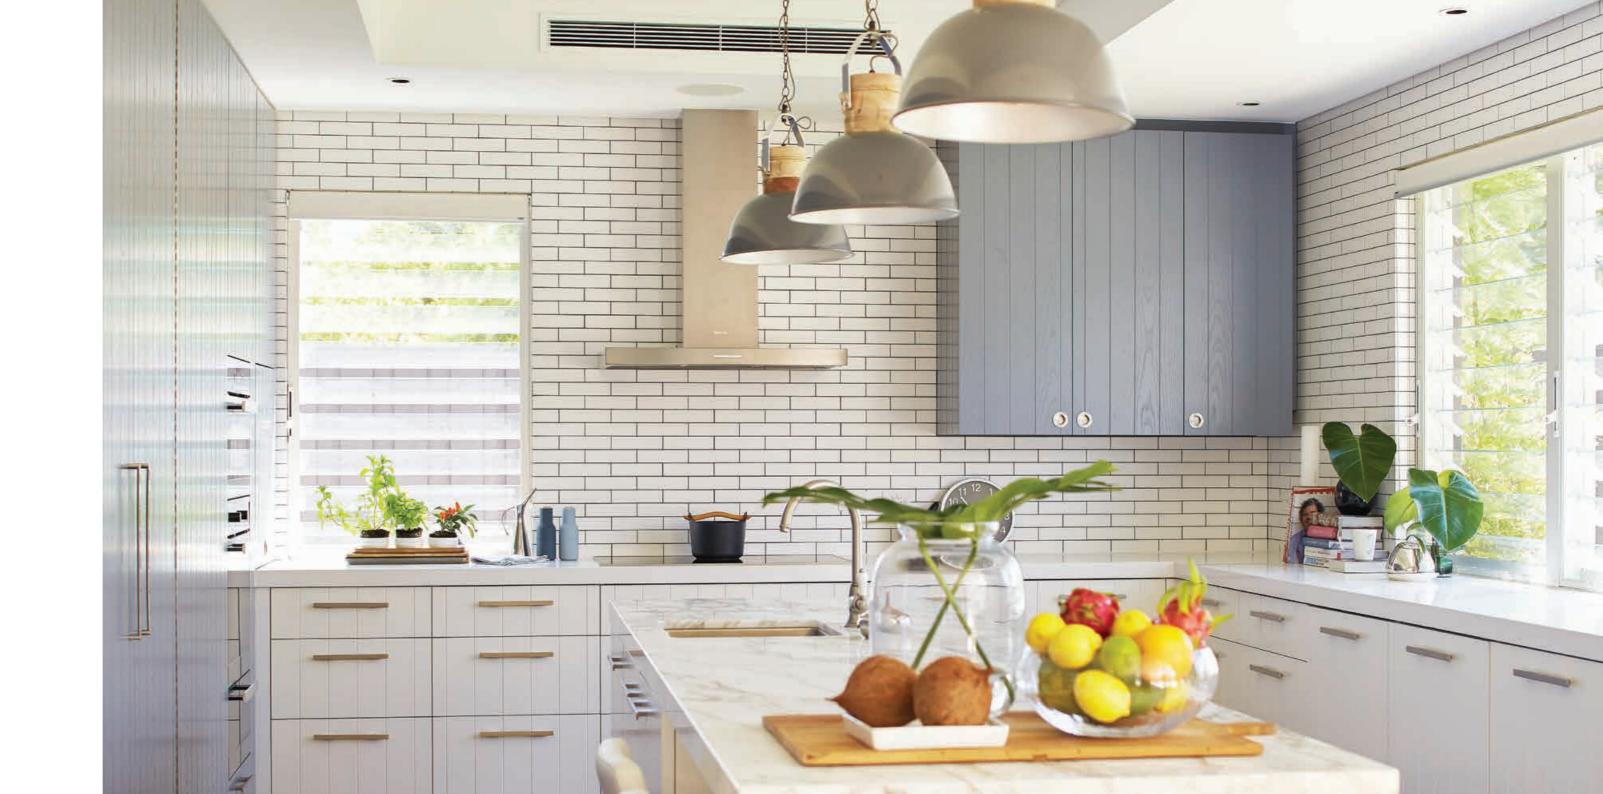

If you can't stand the heat get some louvres in the **kitchen**. Not only will they allow cool, fresh breezes in but they will get rid of cooking smells and help dissipate the heat of your next hot pot.