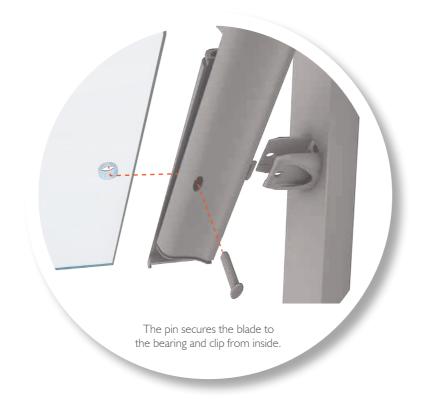

## Stronghold® System

Altair® Louvre Windows with the Stronghold® System

are now the logical inclusion when extra strength and safety is required in residential dwellings or balcony enclosures.

The revolutionary Stronghold System mechanically retains glass or aluminium louvre blades. It is the ideal option for windows installed more than two metres above ground level that require fall prevention or any other room within the home where added strength is important to keep your family safe.

#### Added strength & safety

Altair Louvres with the Stronghold System mechanically retain glass and aluminium blades so you can gain the benefits of full ventilation and safety.