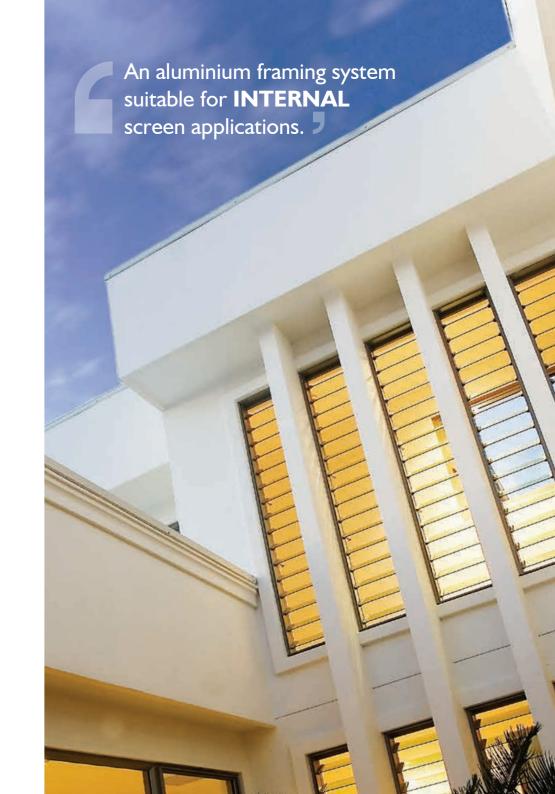

## Window System

The **Innoscreen® Window System** is an aluminium window frame with provision for a screen to the inside of the window. It is the ideal framing option for those who want to screen their home but keep that 'louvre look' and optimise the external aesthetics of the home.

The Innoscreen Window System is also built for long life durability and is available with the Powerlouvre or manual control with the inside screen slide handle. The System allows for screens to be easily removed and cleaned from inside the home.