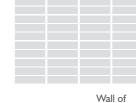

## Altair® Louvre Window Standard Heights

This chart indicates standard window heights corresponding to the number of full blades used in standard Breezway Louvre Window frames. For window heights differing from our standard dimensions, a fixed blade can be added to accommodate the difference.

\* For gallery height only, subtract 10mm from these standard heights.

For Powerlouvre<sup>™</sup> Standard heights

### CONTACT

Please contact Breezway to speak to a qualified louvre window expert and locate your nearest Breezway window fabricator.

| All dimensions are in millimeters (mm) |                 |                 |                  |                 |                  |                 |                  |                 |
|----------------------------------------|-----------------|-----------------|------------------|-----------------|------------------|-----------------|------------------|-----------------|
| No. of<br>Blades                       | Height<br>152mm | Height<br>102mm | Height<br>I 52mm | Height<br>102mm | Height<br>I 52mm | Height<br>102mm | Height<br>I 52mm | Height<br>102mm |
| 2                                      | 371             | -               | 380              | -               | 358              | =               | 330              | =               |
| 3                                      | 511             | 361             | 520              | 370             | 498              | 348             | 470              | 320             |
| 4                                      | 651             | 451             | 660              | 460             | 638              | 438             | 610              | 410             |
| 5                                      | 791             | 541             | 800              | 550             | 778              | 528             | 750              | 500             |
| 6                                      | 931             | 631             | 940              | 640             | 918              | 618             | 890              | 590             |
| 7                                      | 1071            | 721             | 1080             | 730             | 1058             | 708             | 1030             | 680             |
| 8                                      | 1211            | 811             | 1220             | 820             | 1198             | 798             | 1170             | 770             |
| 9                                      | 1351            | 901             | 1360             | 910             | 1338             | 888             | 1310             | 860             |
| 10                                     | 1491            | 991             | 1500             | 1000            | 1478             | 978             | 1450             | 950             |
| 11                                     | 1631            | 1081            | 1640             | 1090            | 1618             | 1068            | 1590             | 1040            |
| 12                                     | 1771            | 1171            | 1780             | 1180            | 1758             | 1158            | 1730             | 1130            |
| 13                                     | 1911            | 1261            | 1920             | 1270            | 1898             | 1248            | 1870             | 1220            |
| 14                                     | 2051            | 1351            | 2060             | 1360            | 2038             | 1338            | 2010             | 1310            |
| 15                                     | 2191            | 1441            | 2200             | 1450            | 2178             | 1428            | 2150             | 1400            |
| 16                                     | 2331            | 1531            | 2340             | 1540            | 2318             | 1518            | 2290             | 1490            |
| 17                                     | 2471            | 1621            | 2480             | 1630            | 2458             | 1608            | 2430             | 1580            |
| 18                                     | 2611            | 1711            | 2620             | 1720            | 2598             | 1698            | 2570             | 1670            |
| 19                                     | 2751            | 1801            | 2760             | 1810            | 2738             | 1788            | 2710             | 1760            |
| 20                                     | 2891            | 1891            | 2900             | 1900            | 2878             | 1878            | 2850             | 1850            |
| 21                                     | 3031            | 1981            | 3040             | 1990            | 3018             | 1968            | 2990             | 1940            |
| 22                                     | -               | 2071            | -                | 2080            | -                | 2058            | -                | 2030            |
| 23                                     | -               | 2161            | -                | 2170            | -                | 2148            | -                | 2120            |
| 24                                     | -               | 2251            | -                | 2260            | -                | 2238            | -                | 2210            |
| 25                                     | -               | 2341            | -                | 2350            | -                | 2328            | -                | 2300            |
| 26                                     | -               | 2431            | -                | 2440            | -                | 2418            | -                | 2390            |
| 27                                     | -               | 2521            | -                | 2530            | =                | 2508            | -                | 2480            |
| 28                                     | -               | 2611            | -                | 2620            | -                | 2598            | -                | 2570            |
| 29                                     | -               | 2701            | -                | 2710            | -                | 2688            | -                | 2660            |
| 30                                     | -               | 2791            | -                | 2800            | -                | 2778            | -                | 2750            |
| 31                                     | -               | 2881            | -                | 2890            | -                | 2868            | -                | 2840            |
| 32                                     | -               | 2971            | -                | 2980            | -                | 2958            | -                | 2930            |