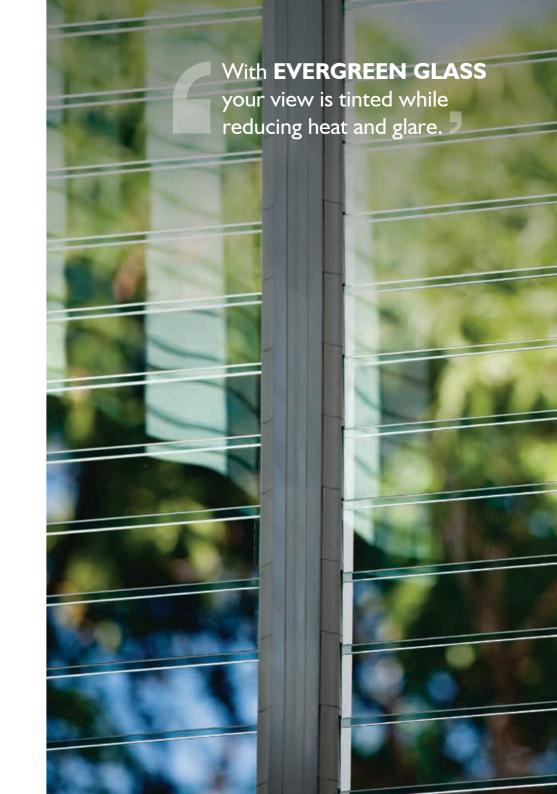

## Glass Options

**Altair® Louvre Windows** have a wide variety of **glazing options** to suit various climatic conditions.

In warm climates a primary consideration is to reduce the amount of hot sunlight that enters the home through the windows. In cooler climates low e coatings are beneficial as they increase the insulating properties of glass yet still allow free heating from the sun on cold days.