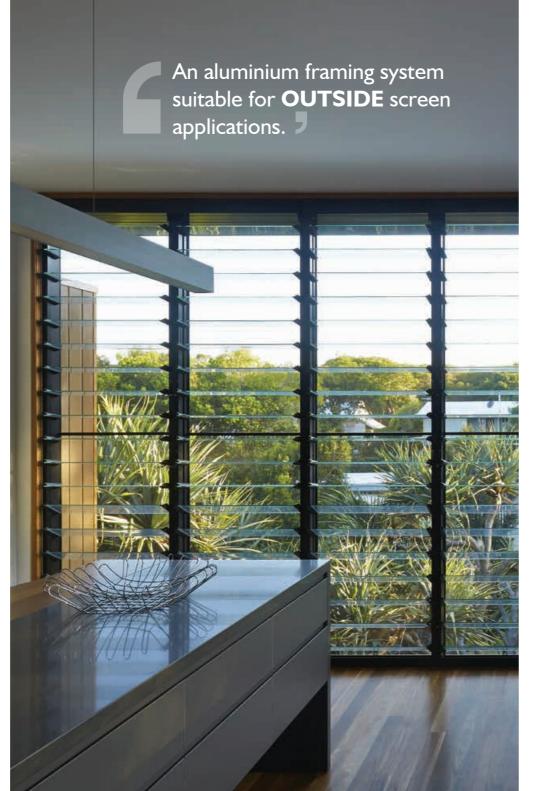

## Easyscreen Window System

The Breezway **Easyscreen™ Window System** is an aluminium framing option that offers external screening for **Altair® Louvres**. It provides homeowners the option to include insect or security screens to the outside of their louvres which can deter bugs or intruders from entering the home.

The Easyscreen Window System is built for strength and durability. It is the recommended option for installation into bushfire prone areas by using an external certified screen to protect your home if needed. Powerlouvre or manual control options are available.