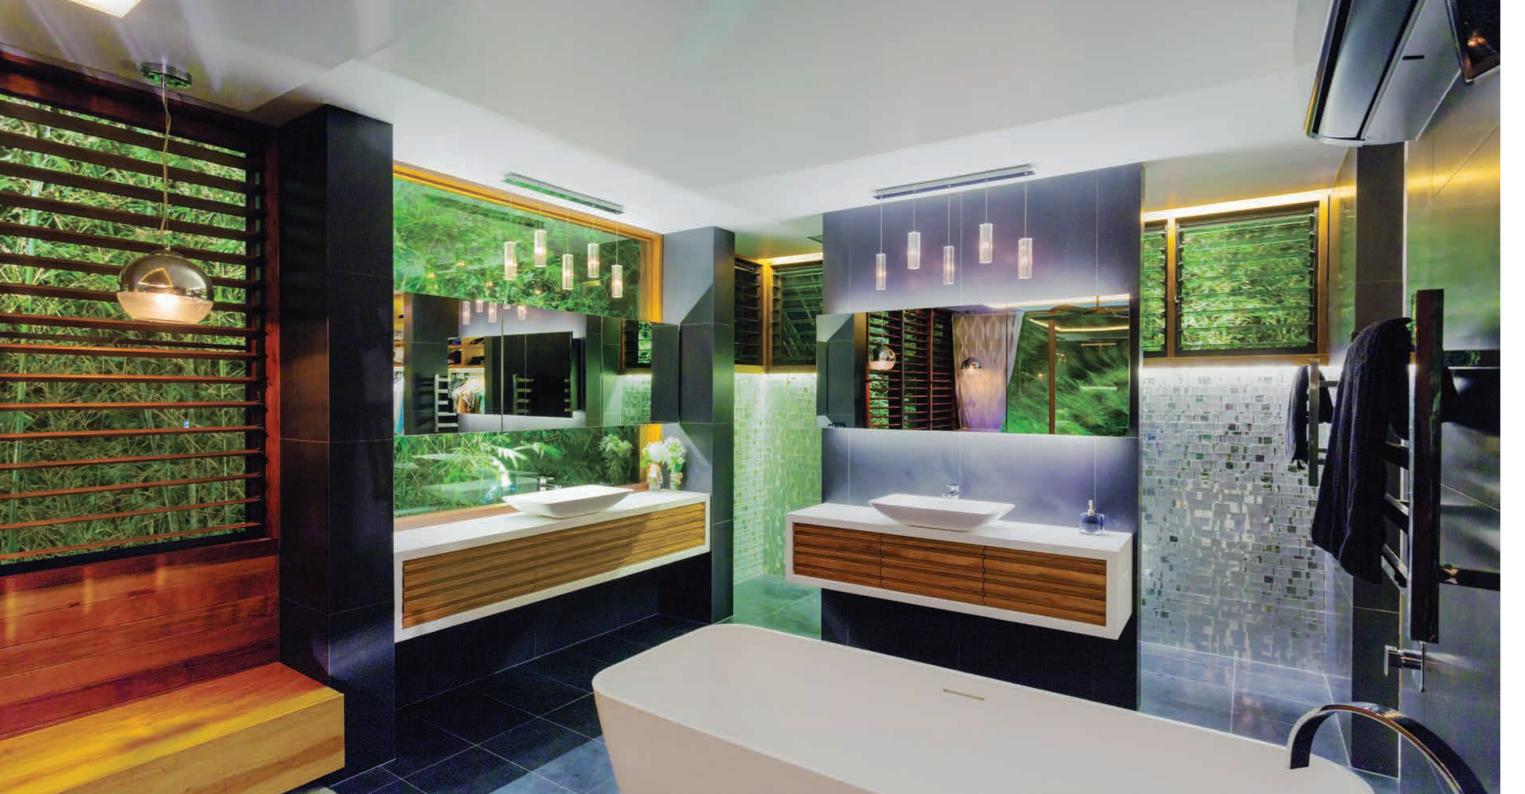

Windows ensures that, when fully closed, they seal tight to provide superior wind and water performance.

Steam is good for locomotives, but not so good in your **bathroom**. Install exhaust fans if you wish, but really, the best option is to include **Altair Louvres** in all your wet areas to let in fresh air and light.