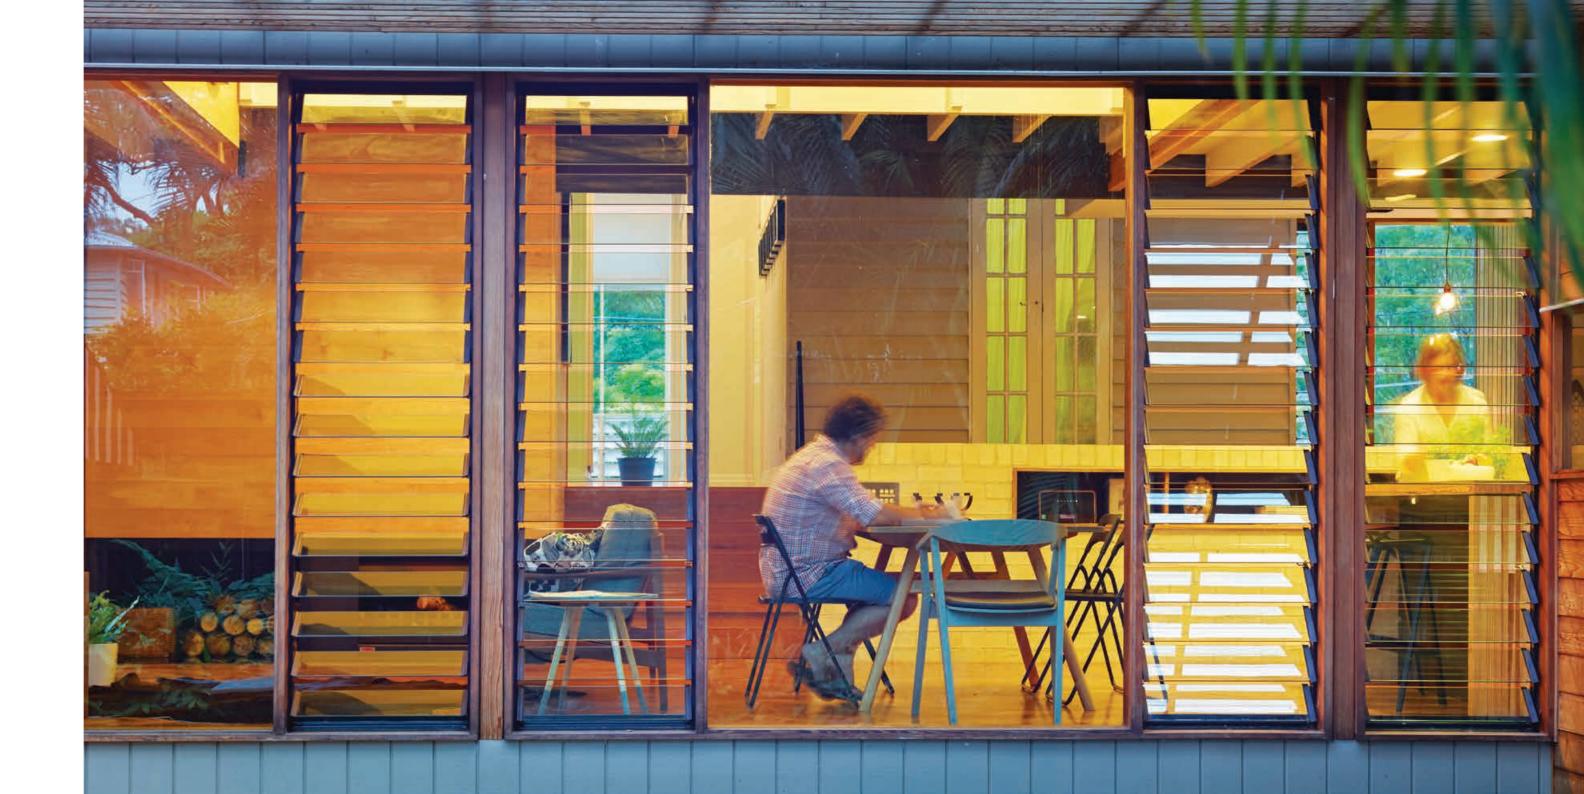

## Altair Louvre Windows in the lounge room

ought to be compulsory. Okay, we're a little biased about that. But think about it. Is there a better, more stylish way to have complete control of the air flowing through your living area?

If you can't stand the heat get some louvres in the **kitchen**. Not only will they allow cool, fresh breezes in but they will get rid of cooking smells and help dissipate the heat of your next hot pot.